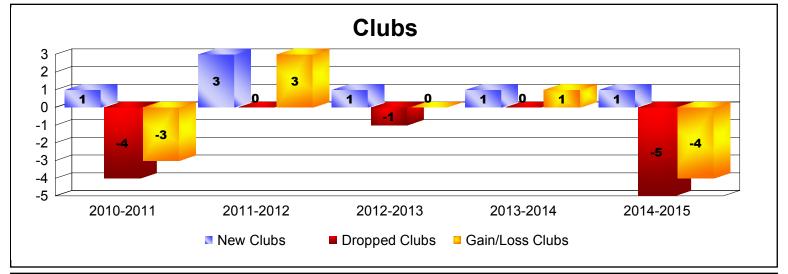

District LD 5

As of June 2015 Cumulative

| Year      | New<br>Clubs | Dropped<br>Clubs | Gain/<br>Loss<br>Clubs | New<br>Members | Charter<br>Members | Reinstate<br>Members | Transfer<br>Members | Total<br>Member<br>Added | Total<br>Members<br>Dropped | Gain/<br>Loss<br>Members |
|-----------|--------------|------------------|------------------------|----------------|--------------------|----------------------|---------------------|--------------------------|-----------------------------|--------------------------|
| 2010-2011 | 1            | -4               | -3                     | 220            | 34                 | 14                   | 0                   | 268                      | -234                        | 34                       |
| 2011-2012 | 3            | 0                | 3                      | 142            | 120                | 6                    | 2                   | 270                      | -182                        | 88                       |
| 2012-2013 | 1            | -1               | 0                      | 227            | 39                 | 12                   | 4                   | 282                      | -216                        | 66                       |
| 2013-2014 | 1            | 0                | 1                      | 186            | 55                 | 5                    | 2                   | 248                      | -242                        | 6                        |
| 2014-2015 | 1            | -5               | -4                     | 124            | 28                 | 6                    | 5                   | 163                      | -373                        | -210                     |
| Average   | 1            | -2               | -1                     | 180            | 55                 | 9                    | 3                   | 246                      | -249                        | -3                       |