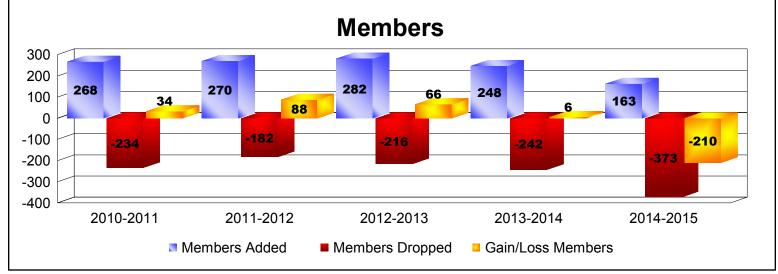

District LD 5

As of June 2015 Cumulative

| Year      | New<br>Clubs | Dropped<br>Clubs | Gain/<br>Loss<br>Clubs | New<br>Members | Charter<br>Members | Reinstate<br>Members | Transfer<br>Members | Total<br>Member<br>Added | Total<br>Members<br>Dropped | Gain/<br>Loss<br>Members |
|-----------|--------------|------------------|------------------------|----------------|--------------------|----------------------|---------------------|--------------------------|-----------------------------|--------------------------|
| 2010-2011 | 1            | -4               | -3                     | 220            | 34                 | 14                   | 0                   | 268                      | -234                        | 34                       |
| 2011-2012 | 3            | 0                | 3                      | 142            | 120                | 6                    | 2                   | 270                      | -182                        | 88                       |
| 2012-2013 | 1            | -1               | 0                      | 227            | 39                 | 12                   | 4                   | 282                      | -216                        | 66                       |
| 2013-2014 | 1            | 0                | 1                      | 186            | 55                 | 5                    | 2                   | 248                      | -242                        | 6                        |
| 2014-2015 | 1            | -5               | -4                     | 124            | 28                 | 6                    | 5                   | 163                      | -373                        | -210                     |
| Average   | 1            | -2               | -1                     | 180            | 55                 | 9                    | 3                   | 246                      | -249                        | -3                       |